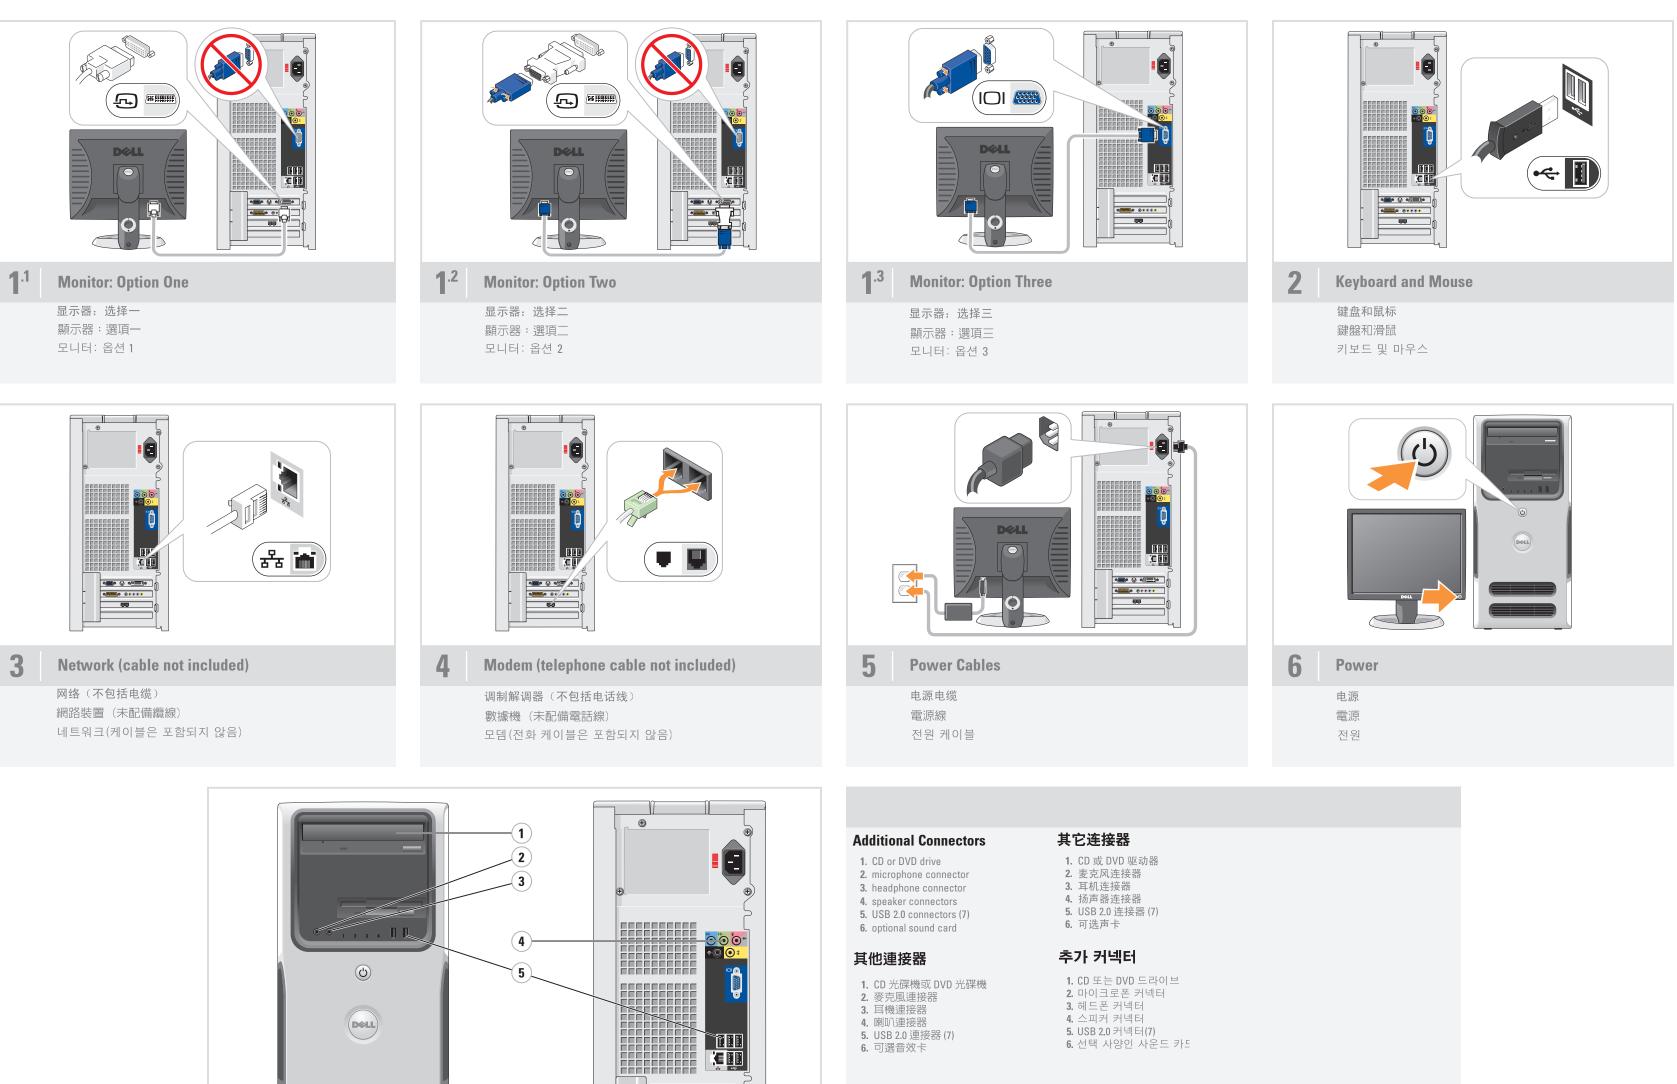

# Setting Up Your Computer

安装计算机 | 安裝您的電腦 | 컴퓨터 설정

#### 

Guide.

Before you set up and operate your Dell™

computer, read and follow the safety instructions in your *Product Information* 

4 警告: 开始安装和运行您的 Dell™

安全说明。

计算机之前,请阅读并 遵循《**产品信息指南**》中的 A 警示:

### 安裝和操作 Dell<sup>™</sup> 電腦之前,請閱 讀述留意「**產品資訊指南」**中的安 全指示。

주의: Dell<sup>™</sup> 컴퓨터를 설치하여 작 동하기 전에 **제품 정보 안내** 에있는 안전 지침을 읽고 따 르십시 오.

5. USB 2.0 連接器 (7)

**6.** 可選音效卡

• **(#!!!!**#)• () • **(!!!** 

\*<u>\*\*\*\*\*</u>\* 